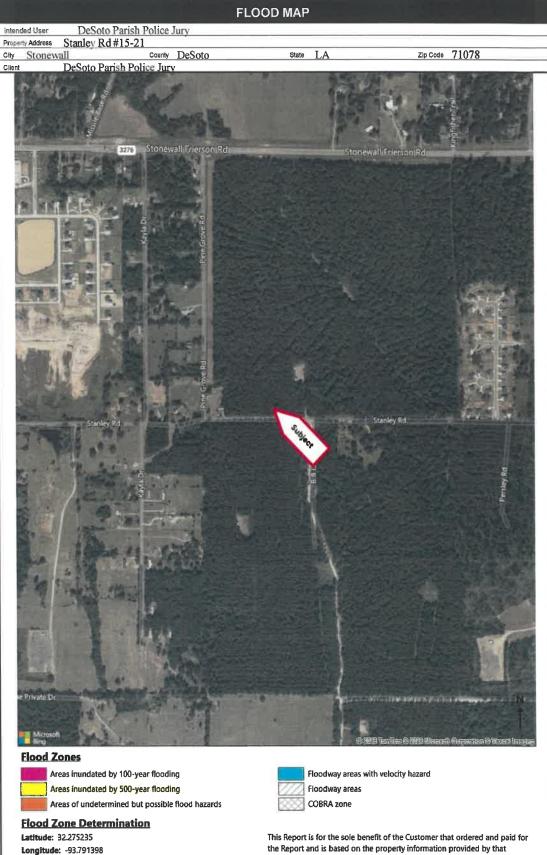

### **Location #1(Stanley Road)**

Approximately 5.56 acres are located near the corner of Pine Grove Rd and Stanley Road. The property will be accessed from Stanley Road and is located within the City limits of Stonewall. This site has recently had timber harvested. However, many trees remain to be cleared as desired by the purchaser of the lot. The existing grade of this lot will require minimal dirt work, with the water draining to the Northeast and collecting in a ditch that is located off site to the North of the property. As shown in attachment #1 Page #1, this site has been modeled with 4 compactors and 5 open-top bins and allows additional space for storage of additional bins if desired. In the conceptual drawing, 3.15 acres of the 5.5 acre are shown to be developed for the compactor site and the additional 2.5 acres will be available for a possible lay-down yard for the road department or other needs of the Jury.