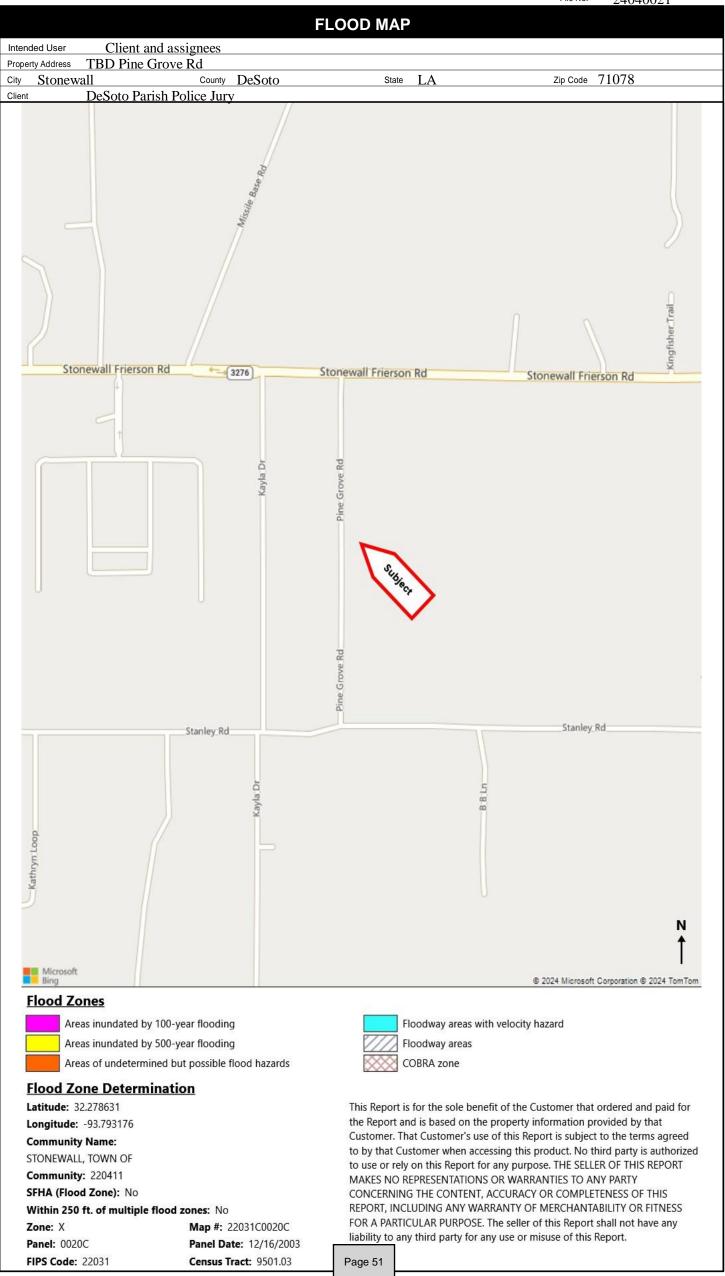

### **Location #3 Pine Grove**

Approximately 4.075 acres are located near the corner of Pine Grove Rd and Stonewall Frierson Road. The property will be accessed from Pine Grove Road and is located within the City limits of Stonewall. This site has recently had timber harvested. However, many trees remain to be cleared as desired by the purchaser of the lot. The existing grade of this lot will require minimal dirt work, with the water draining to the East and draining to the adjacent property. As shown in attachment #3, this site has been modeled with 4 compactors and 5 open-top bins and allows additional space for storage of additional bins if desired. In the conceptual drawing, 3.15 acres of the 3.15 acre are shown to be developed for the compactor site. Shown in Attachment #1 page #3. Appraisal in attachment #2.

#### Cost

Appraisal Value for 4.075 acres at \$63,724 per acre for a total appraisal value of \$260,000. The asking price is \$68,711 per acre for a total asking price of \$280,000.

Attachment #2 Location #