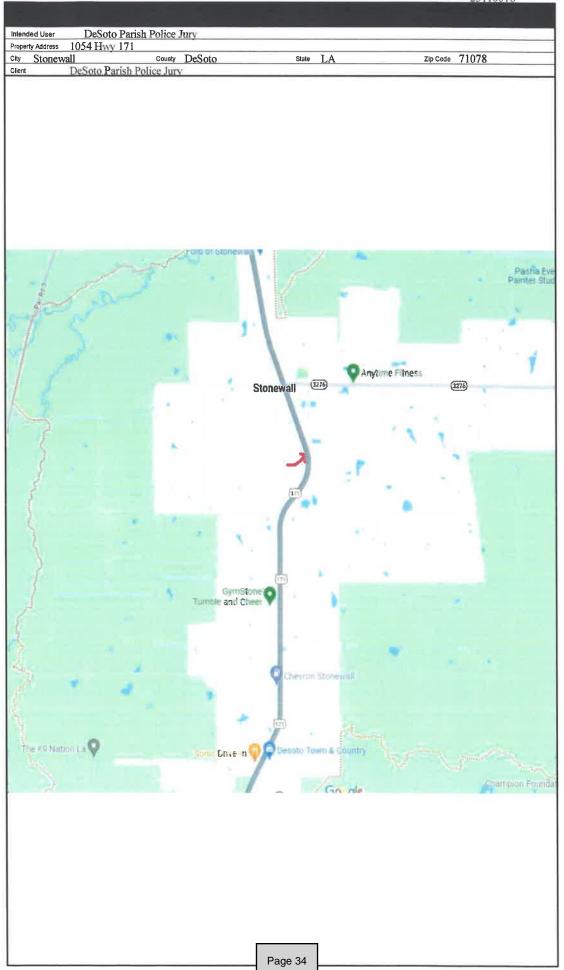

### Land Acquisition (Compactor Site @Stonewall)

To allow for the relocation of the Compactor site located in Stonewall, three potential locations are being presented to the Jury for consideration. Appraisals have been performed for each site (Attachment #2). Also, the Parish Engineer has drafted a conceptual layout of the sites to help give perspective of the size and potential layout of each site (Attachment #1).

### **Location #1(Stanley Road)**

Approximately 5.56 acres are located near the corner of Pine Grove Rd and Stanley Road. The property will be accessed from Stanley Road and is located within the City limits of Stonewall. This site has recently had timber harvested. However, many trees remain to be cleared as desired by the purchaser of the lot. The existing grade of this lot will require minimal dirt work, with the water draining to the Northeast and collecting in a ditch that is located off site to the North of the property. As shown in attachment #1 Page #1, this site has been modeled with 4 compactors and 5 open-top bins and allows additional space for storage of additional bins if desired. In the conceptual drawing, 3.15 acres of the 5.5 acre are shown to be developed for the compactor site and the additional 2.5 acres will be available for a possible lay-down yard for the road department or other needs of the Jury.