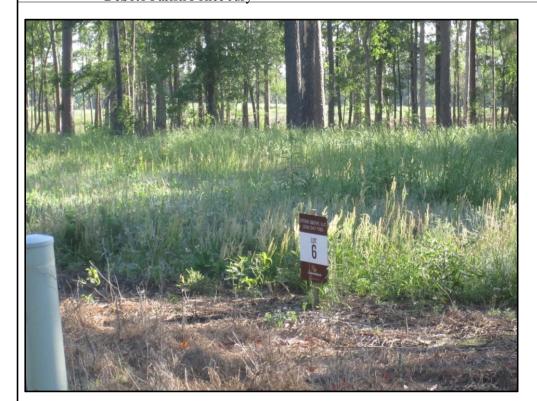

### **Location #1(Stanley Road)**

Approximately 5.56 acres are located near the corner of Pine Grove Rd and Stanley Road. The property will be accessed from Stanley Road and is located within the City limits of Stonewall. This site has recently had timber harvested. However, many trees remain to be cleared as desired by the purchaser of the lot. The existing grade of this lot will require minimal dirt work, with the water draining to the Northeast and collecting in a ditch that is located off site to the North of the property. As shown in attachment #1 Page #1, this site has been modeled with 4 compactors and 5 open-top bins and allows additional space for storage of additional bins if desired. In the conceptual drawing, 3.15 acres of the 5.5 acre are shown to be developed for the compactor site and the additional 2.5 acres will be available for a possible lay-down yard for the road department or other needs of the Jury.

#### Cost

Appraisal value is \$55,000 per acres for 5.5 acres giving a total cost of \$302,500. The asking Price is \$68,181 per acre for 5.5 acres giving a total cost of \$375,000.