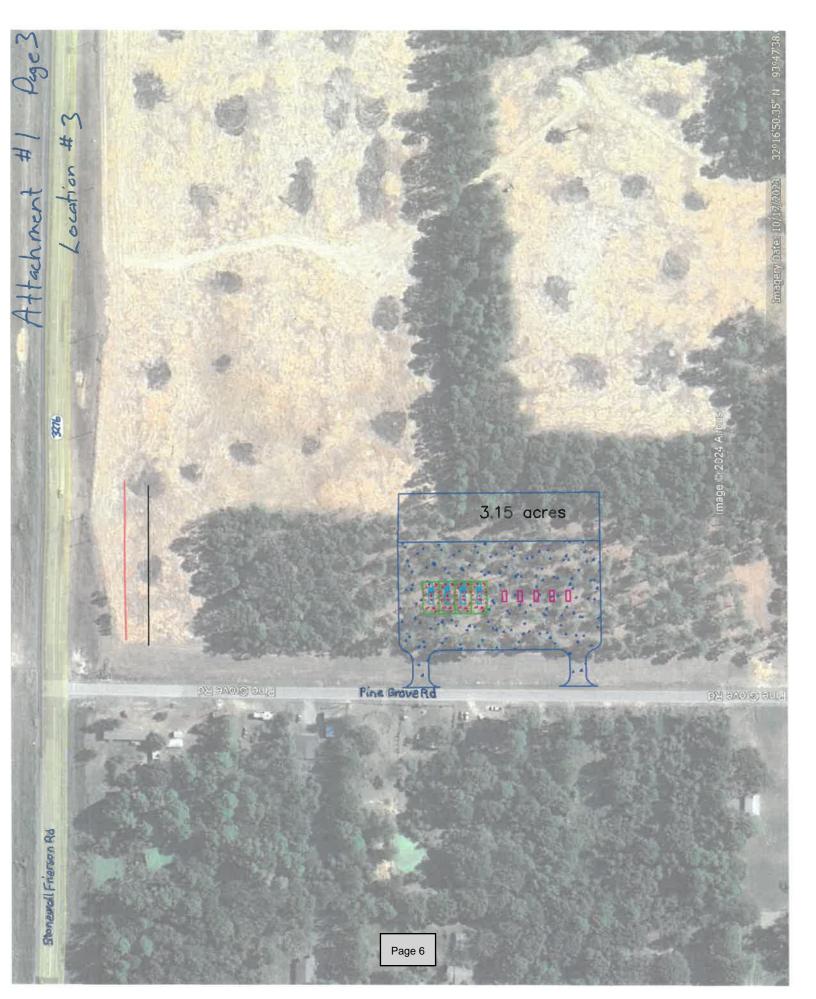

### **Location #3 Pine Grove**

Approximately 4.075 acres are located near the corner of Pine Grove Rd and Stonewall Frierson Road. The property will be accessed from Pine Grove Road and is located within the City limits of Stonewall. This site has recently had timber harvested. However, many trees remain to be cleared as desired by the purchaser of the lot. The existing grade of this lot will require minimal dirt work, with the water draining to the East and draining to the adjacent property. As shown in attachment #3, this site has been modeled with 4 compactors and 5 open-top bins and allows additional space for storage of additional bins if desired. In the conceptual drawing, 3.15 acres of the 3.15 acre are shown to be developed for the compactor site. Shown in Attachment #1 page #3. Appraisal in attachment #2.

#### Cost

Appraisal Value for 4.075 acres at \$63,724 per acre for a total appraisal value of \$260,000. The asking price is \$68,711 per acre for a total asking price of \$280,000.

Attachment #2 Location #