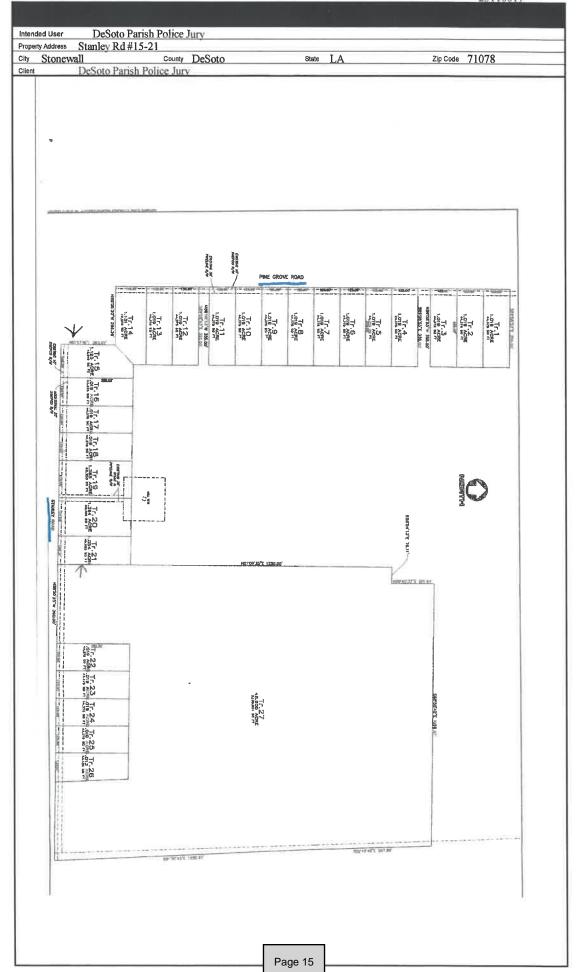

### **Location #1(Stanley Road)**

Approximately 5.56 acres are located near the corner of Pine Grove Rd and Stanley Road. The property will be accessed from Stanley Road and is located within the City limits of Stonewall. This site has recently had timber harvested. However, many trees remain to be cleared as desired by the purchaser of the lot. The existing grade of this lot will require minimal dirt work, with the water draining to the Northeast and collecting in a ditch that is located off site to the North of the property. As shown in attachment #1 Page #1, this site has been modeled with 4 compactors and 5 open-top bins and allows additional space for storage of additional bins if desired. In the conceptual drawing, 3.15 acres of the 5.5 acre are shown to be developed for the compactor site and the additional 2.5 acres will be available for a possible lay-down yard for the road department or other needs of the Jury.

#### Cost

Appraisal value is \$55,000 per acres for 5.5 acres giving a total cost of \$302,500. The asking Price is \$68,181 per acre for 5.5 acres giving a total cost of \$375,000.