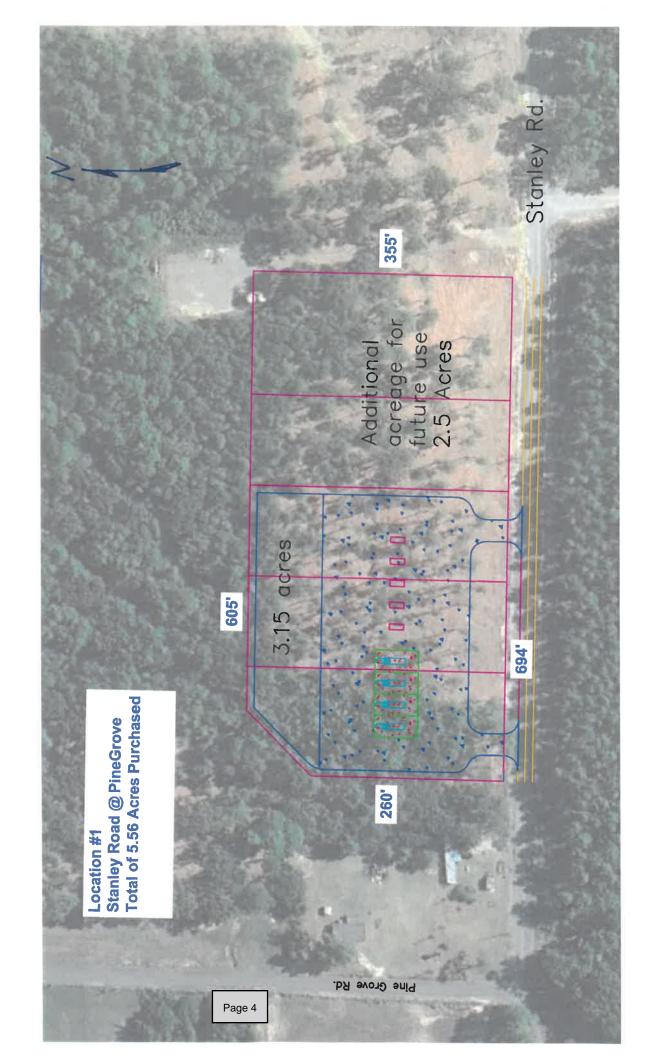

### **Location #1(Stanley Road)**

Approximately 5.56 acres are located near the corner of Pine Grove Rd and Stanley Road. The property will be accessed from Stanley Road and is located within the City limits of Stonewall. This site has recently had timber harvested. However, many trees remain to be cleared as desired by the purchaser of the lot. The existing grade of this lot will require minimal dirt work, with the water draining to the Northeast and collecting in a ditch that is located off site to the North of the property. As shown in attachment #1 Page #1, this site has been modeled with 4 compactors and 5 open-top bins and allows additional space for storage of additional bins if desired. In the conceptual drawing, 3.15 acres of the 5.5 acre are shown to be developed for the compactor site and the additional 2.5 acres will be available for a possible lay-down yard for the road department or other needs of the Jury.

#### Cost

Appraisal value is \$55,000 per acres for 5.5 acres giving a total cost of \$302,500. The asking Price is \$68,181 per acre for 5.5 acres giving a total cost of \$375,000.