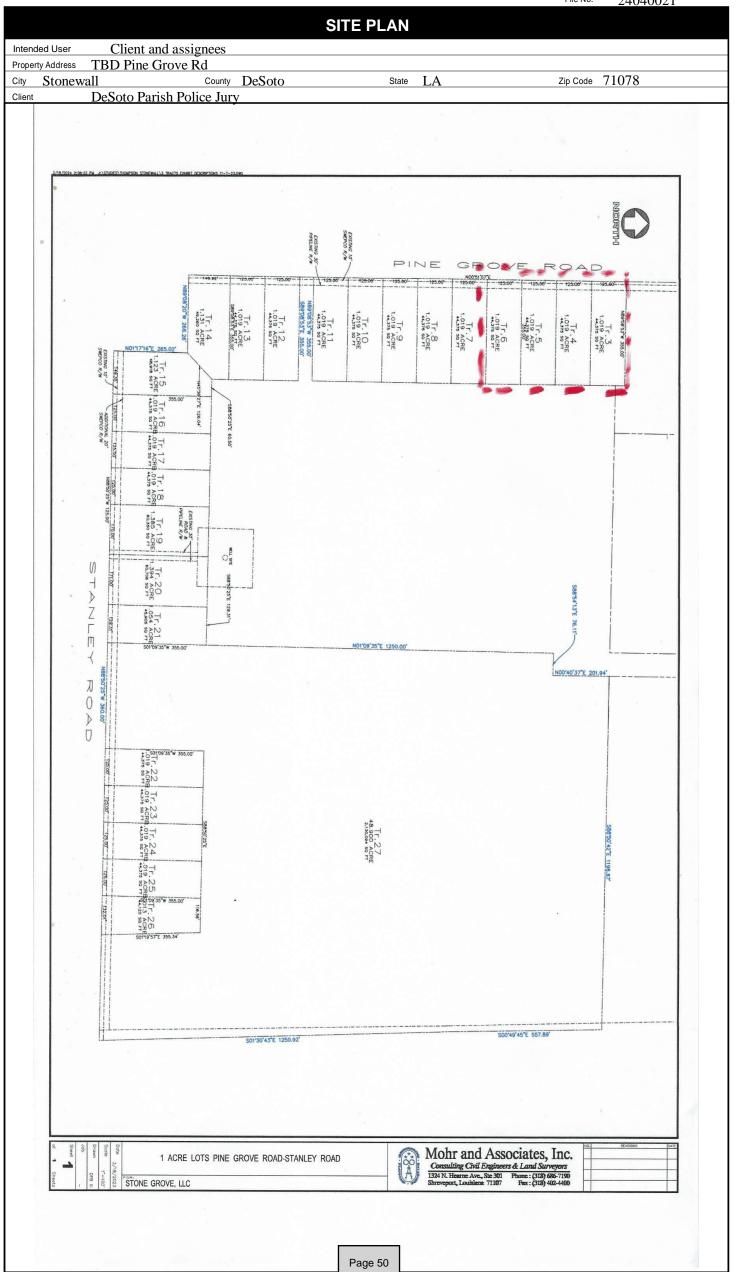

### Land Acquisition (Compactor Site @Stonewall)

To allow for the relocation of the Compactor site located in Stonewall, three potential locations are being presented to the Jury for consideration. Appraisals have been performed for each site (Attachment #2). Also, the Parish Engineer has drafted a conceptual layout of the sites to help give perspective of the size and potential layout of each site (Attachment #1).

### **Location #1(Stanley Road)**

Approximately 5.56 acres are located near the corner of Pine Grove Rd and Stanley Road. The property will be accessed from Stanley Road and is located within the City limits of Stonewall. This site has recently had timber harvested. However, many trees remain to be cleared as desired by the purchaser of the lot. The existing grade of this lot will require minimal dirt work, with the water draining to the Northeast and collecting in a ditch that is located off site to the North of the property. As shown in attachment #1 Page #1, this site has been modeled with 4 compactors and 5 open-top bins and allows additional space for storage of additional bins if desired. In the conceptual drawing, 3.15 acres of the 5.5 acre are shown to be developed for the compactor site and the additional 2.5 acres will be available for a possible lay-down yard for the road department or other needs of the Jury.