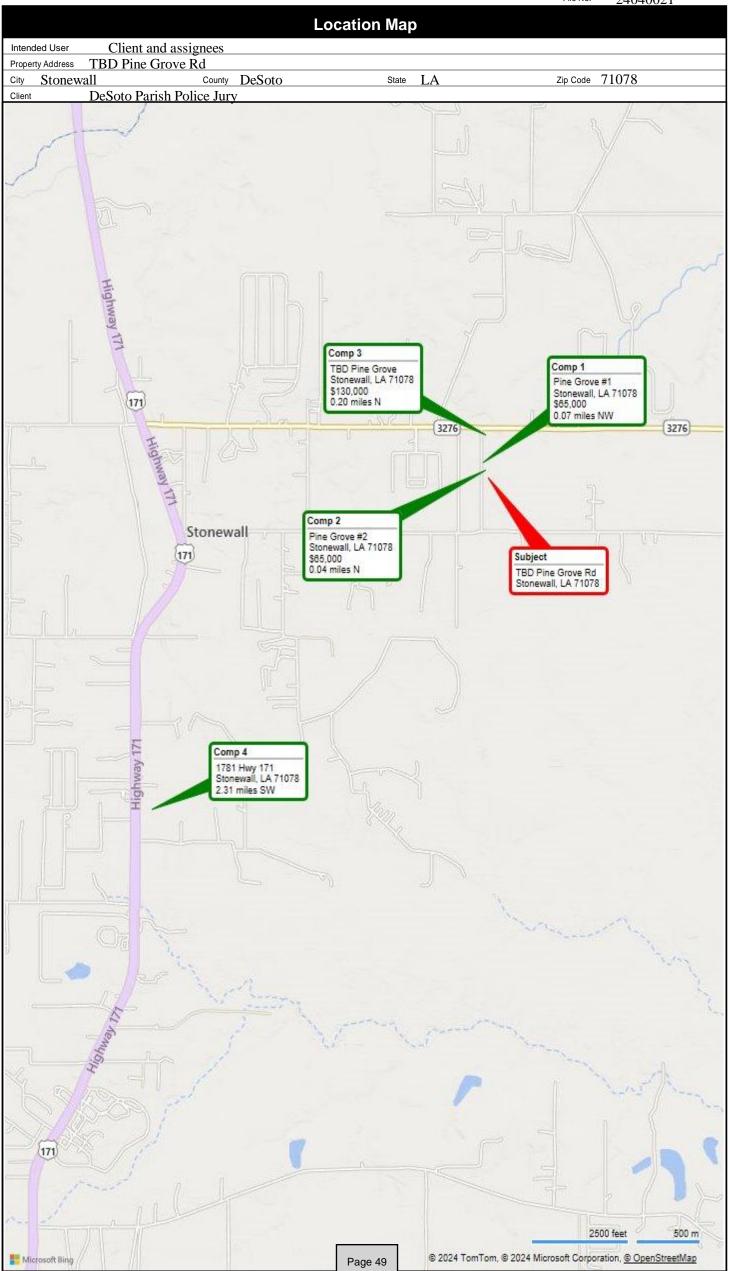

### Land Acquisition (Compactor Site @Stonewall)

To allow for the relocation of the Compactor site located in Stonewall, three potential locations are being presented to the Jury for consideration. Appraisals have been performed for each site (Attachment #2). Also, the Parish Engineer has drafted a conceptual layout of the sites to help give perspective of the size and potential layout of each site (Attachment #1).

### **Location #1(Stanley Road)**

Approximately 5.56 acres are located near the corner of Pine Grove Rd and Stanley Road. The property will be accessed from Stanley Road and is located within the City limits of Stonewall. This site has recently had timber harvested. However, many trees remain to be cleared as desired by the purchaser of the lot. The existing grade of this lot will require minimal dirt work, with the water draining to the Northeast and collecting in a ditch that is located off site to the North of the property. As shown in attachment #1 Page #1, this site has been modeled with 4 compactors and 5 open-top bins and allows additional space for storage of additional bins if desired. In the conceptual drawing, 3.15 acres of the 5.5 acre are shown to be developed for the compactor site and the additional 2.5 acres will be available for a possible lay-down yard for the road department or other needs of the Jury.

### **Location #3 Pine Grove**

Approximately 4.075 acres are located near the corner of Pine Grove Rd and Stonewall Frierson Road. The property will be accessed from Pine Grove Road and is located within the City limits of Stonewall. This site has recently had timber harvested. However, many trees remain to be cleared as desired by the purchaser of the lot. The existing grade of this lot will require minimal dirt work, with the water draining to the East and draining to the adjacent property. As shown in attachment #3, this site has been modeled with 4 compactors and 5 open-top bins and allows additional space for storage of additional bins if desired. In the conceptual drawing, 3.15 acres of the 3.15 acre are shown to be developed for the compactor site. Shown in Attachment #1 page #3. Appraisal in attachment #2.