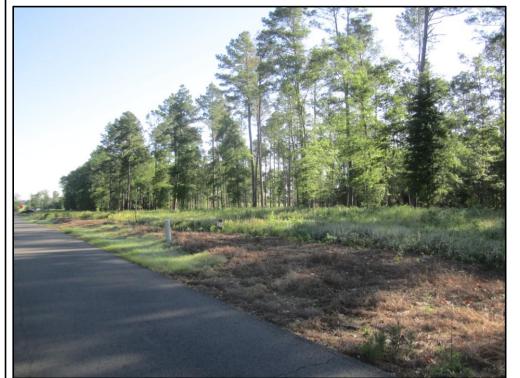

### **Location #1(Stanley Road)**

Approximately 5.56 acres are located near the corner of Pine Grove Rd and Stanley Road. The property will be accessed from Stanley Road and is located within the City limits of Stonewall. This site has recently had timber harvested. However, many trees remain to be cleared as desired by the purchaser of the lot. The existing grade of this lot will require minimal dirt work, with the water draining to the Northeast and collecting in a ditch that is located off site to the North of the property. As shown in attachment #1 Page #1, this site has been modeled with 4 compactors and 5 open-top bins and allows additional space for storage of additional bins if desired. In the conceptual drawing, 3.15 acres of the 5.5 acre are shown to be developed for the compactor site and the additional 2.5 acres will be available for a possible lay-down yard for the road department or other needs of the Jury.

#### Cost

Appraisal value is \$55,000 per acres for 5.5 acres giving a total cost of \$302,500. The asking Price is \$68,181 per acre for 5.5 acres giving a total cost of \$375,000.