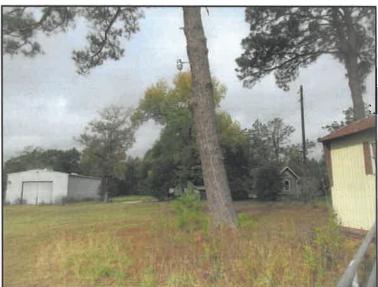

#### Location #2 LA 171

Approximately 4.5 acres is located on the West side of US 171, adjacent to the Dollar General store. The property will be accessed from US 171 and is located within the City limits of Stonewall. The conceptual site layout prepared by the Parish Engineer proposes to build a road allowing access to the remaining lot that the original owner will retain. The compactor site will have driveway access to this new road as shown in attachment #1 Page #2. This site has been modeled with 4 compactors and 5 open-top bins and allows additional space for storage of additional bins if desired. In the conceptual drawing 4.5 acres will be developed, however a creek that is crossing the south side of the property prevents approximately one acre of this lot from being used without major drainage consideration. Exiting metal building and two residences will require demolition on this site. The site drains to the south and will require additional fill along the southern edge of the lot. The cost of the road accessing the rear lot will result in additional construction costs for this site. Also, a DOTD permit will have to be acquired for access to US 171, with the possibility of a right turn lane required. At this location the current owner may insist to retain property along the road frontage requiring the site to be pushed to the west and will require a longer road construction.

#### Cost

Appraised value of 4.5 acres at \$80,000 per acre for a total cost of \$360,000 . A final asking price has not been determined by this landowner, but is expected to be higher than the appraisal.