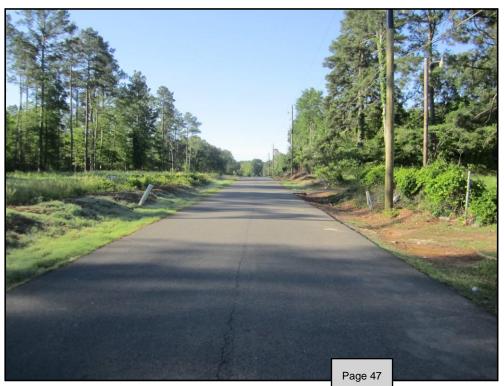

### **Location #1(Stanley Road)**

Approximately 5.56 acres are located near the corner of Pine Grove Rd and Stanley Road. The property will be accessed from Stanley Road and is located within the City limits of Stonewall. This site has recently had timber harvested. However, many trees remain to be cleared as desired by the purchaser of the lot. The existing grade of this lot will require minimal dirt work, with the water draining to the Northeast and collecting in a ditch that is located off site to the North of the property. As shown in attachment #1 Page #1, this site has been modeled with 4 compactors and 5 open-top bins and allows additional space for storage of additional bins if desired. In the conceptual drawing, 3.15 acres of the 5.5 acre are shown to be developed for the compactor site and the additional 2.5 acres will be available for a possible lay-down yard for the road department or other needs of the Jury.

#### Cost

Appraisal value is \$55,000 per acres for 5.5 acres giving a total cost of \$302,500. The asking Price is \$68,181 per acre for 5.5 acres giving a total cost of \$375,000.