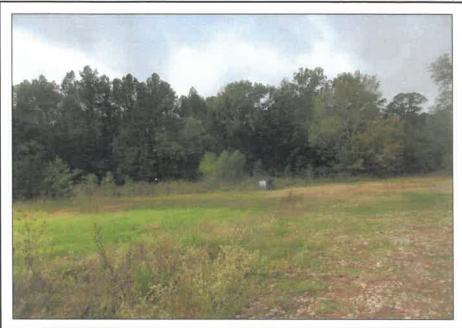

### **Location #1(Stanley Road)**

Approximately 5.56 acres are located near the corner of Pine Grove Rd and Stanley Road. The property will be accessed from Stanley Road and is located within the City limits of Stonewall. This site has recently had timber harvested. However, many trees remain to be cleared as desired by the purchaser of the lot. The existing grade of this lot will require minimal dirt work, with the water draining to the Northeast and collecting in a ditch that is located off site to the North of the property. As shown in attachment #1 Page #1, this site has been modeled with 4 compactors and 5 open-top bins and allows additional space for storage of additional bins if desired. In the conceptual drawing, 3.15 acres of the 5.5 acre are shown to be developed for the compactor site and the additional 2.5 acres will be available for a possible lay-down yard for the road department or other needs of the Jury.

#### Cost

Appraisal value is \$55,000 per acres for 5.5 acres giving a total cost of \$302,500. The asking Price is \$68,181 per acre for 5.5 acres giving a total cost of \$375,000.