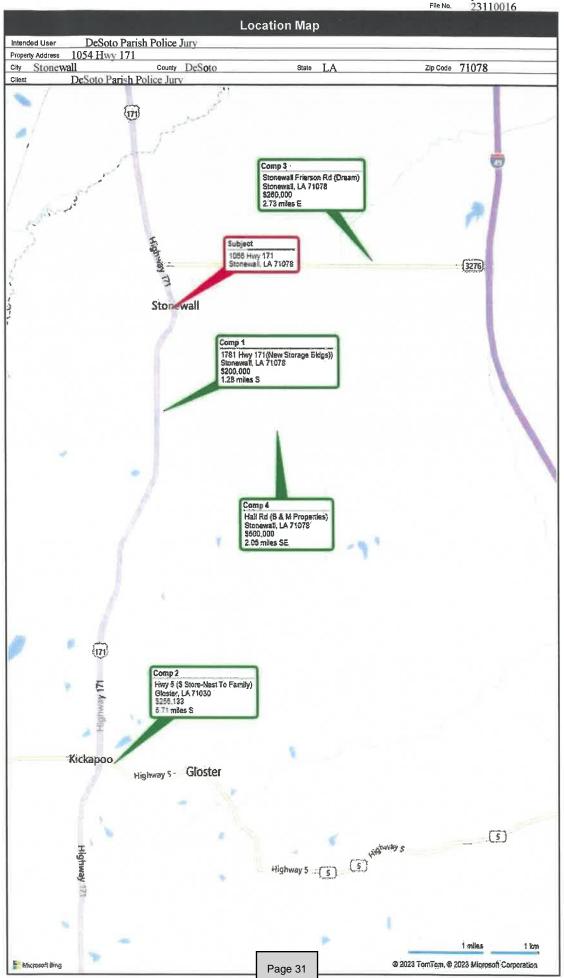

### Land Acquisition (Compactor Site @Stonewall)

To allow for the relocation of the Compactor site located in Stonewall, three potential locations are being presented to the Jury for consideration. Appraisals have been performed for each site (Attachment #2). Also, the Parish Engineer has drafted a conceptual layout of the sites to help give perspective of the size and potential layout of each site (Attachment #1).

### **Location #1(Stanley Road)**

Approximately 5.56 acres are located near the corner of Pine Grove Rd and Stanley Road. The property will be accessed from Stanley Road and is located within the City limits of Stonewall. This site has recently had timber harvested. However, many trees remain to be cleared as desired by the purchaser of the lot. The existing grade of this lot will require minimal dirt work, with the water draining to the Northeast and collecting in a ditch that is located off site to the North of the property. As shown in attachment #1 Page #1, this site has been modeled with 4 compactors and 5 open-top bins and allows additional space for storage of additional bins if desired. In the conceptual drawing, 3.15 acres of the 5.5 acre are shown to be developed for the compactor site and the additional 2.5 acres will be available for a possible lay-down yard for the road department or other needs of the Jury.

#### Location #2 LA 171

Approximately 4.5 acres is located on the West side of US 171, adjacent to the Dollar General store. The property will be accessed from US 171 and is located within the City limits of Stonewall. The conceptual site layout prepared by the Parish Engineer proposes to build a road allowing access to the remaining lot that the original owner will retain. The compactor site will have driveway access to this new road as shown in attachment #1 Page #2. This site has been modeled with 4 compactors and 5 open-top bins and allows additional space for storage of additional bins if desired. In the conceptual drawing 4.5 acres will be developed, however a creek that is crossing the south side of the property prevents approximately one acre of this lot from being used without major drainage consideration. Exiting metal building and two residences will require demolition on this site. The site drains to the south and will require additional fill along the southern edge of the lot. The cost of the road accessing the rear lot will result in additional construction costs for this site. Also, a DOTD permit will have to be acquired for access to US 171, with the possibility of a right turn lane required. At this location the current owner may insist to retain property along the road frontage requiring the site to be pushed to the west and will require a longer road construction.

### **Location #3 Pine Grove**

Approximately 4.075 acres are located near the corner of Pine Grove Rd and Stonewall Frierson Road. The property will be accessed from Pine Grove Road and is located within the City limits of Stonewall. This site has recently had timber harvested. However, many trees remain to be cleared as desired by the purchaser of the lot. The existing grade of this lot will require minimal dirt work, with the water draining to the East and draining to the adjacent property. As shown in attachment #3, this site has been modeled with 4 compactors and 5 open-top bins and allows additional space for storage of additional bins if desired. In the conceptual drawing, 3.15 acres of the 3.15 acre are shown to be developed for the compactor site. Shown in Attachment #1 page #3. Appraisal in attachment #2.