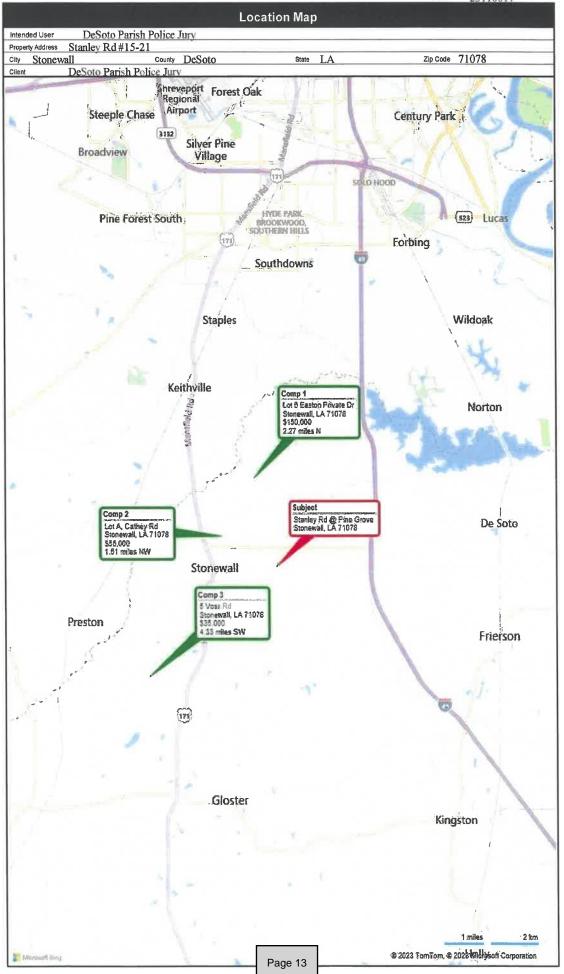

### Land Acquisition (Compactor Site @Stonewall)

To allow for the relocation of the Compactor site located in Stonewall, three potential locations are being presented to the Jury for consideration. Appraisals have been performed for each site (Attachment #2). Also, the Parish Engineer has drafted a conceptual layout of the sites to help give perspective of the size and potential layout of each site (Attachment #1).

### **Location #1(Stanley Road)**

Approximately 5.56 acres are located near the corner of Pine Grove Rd and Stanley Road. The property will be accessed from Stanley Road and is located within the City limits of Stonewall. This site has recently had timber harvested. However, many trees remain to be cleared as desired by the purchaser of the lot. The existing grade of this lot will require minimal dirt work, with the water draining to the Northeast and collecting in a ditch that is located off site to the North of the property. As shown in attachment #1 Page #1, this site has been modeled with 4 compactors and 5 open-top bins and allows additional space for storage of additional bins if desired. In the conceptual drawing, 3.15 acres of the 5.5 acre are shown to be developed for the compactor site and the additional 2.5 acres will be available for a possible lay-down yard for the road department or other needs of the Jury.