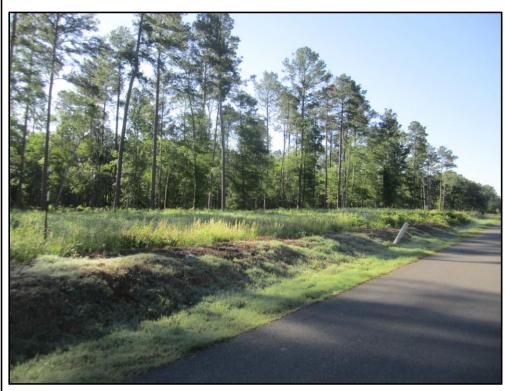

### **Location #1(Stanley Road)**

Approximately 5.56 acres are located near the corner of Pine Grove Rd and Stanley Road. The property will be accessed from Stanley Road and is located within the City limits of Stonewall. This site has recently had timber harvested. However, many trees remain to be cleared as desired by the purchaser of the lot. The existing grade of this lot will require minimal dirt work, with the water draining to the Northeast and collecting in a ditch that is located off site to the North of the property. As shown in attachment #1 Page #1, this site has been modeled with 4 compactors and 5 open-top bins and allows additional space for storage of additional bins if desired. In the conceptual drawing, 3.15 acres of the 5.5 acre are shown to be developed for the compactor site and the additional 2.5 acres will be available for a possible lay-down yard for the road department or other needs of the Jury.

#### Cost

Appraisal value is \$55,000 per acres for 5.5 acres giving a total cost of \$302,500. The asking Price is \$68,181 per acre for 5.5 acres giving a total cost of \$375,000.