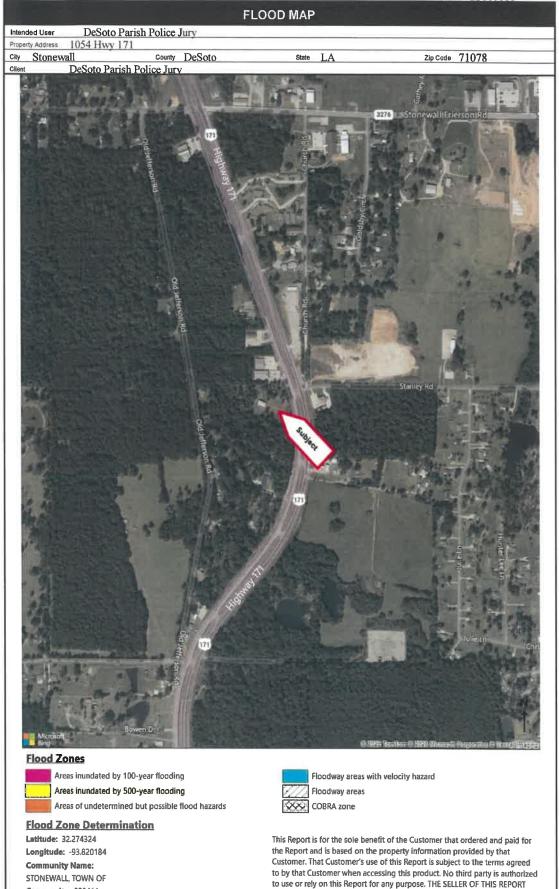

### Land Acquisition (Compactor Site @Stonewall)

To allow for the relocation of the Compactor site located in Stonewall, three potential locations are being presented to the Jury for consideration. Appraisals have been performed for each site (Attachment #2). Also, the Parish Engineer has drafted a conceptual layout of the sites to help give perspective of the size and potential layout of each site (Attachment #1).

### **Location #1(Stanley Road)**

Approximately 5.56 acres are located near the corner of Pine Grove Rd and Stanley Road. The property will be accessed from Stanley Road and is located within the City limits of Stonewall. This site has recently had timber harvested. However, many trees remain to be cleared as desired by the purchaser of the lot. The existing grade of this lot will require minimal dirt work, with the water draining to the Northeast and collecting in a ditch that is located off site to the North of the property. As shown in attachment #1 Page #1, this site has been modeled with 4 compactors and 5 open-top bins and allows additional space for storage of additional bins if desired. In the conceptual drawing, 3.15 acres of the 5.5 acre are shown to be developed for the compactor site and the additional 2.5 acres will be available for a possible lay-down yard for the road department or other needs of the Jury.